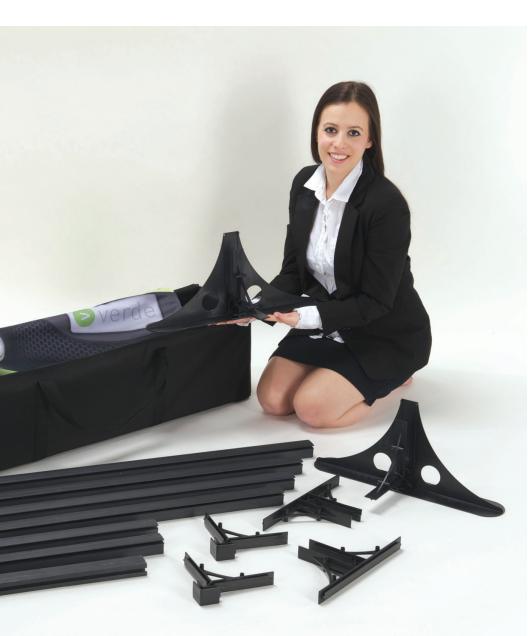

# > verde fastframe™

V-S+AND INSTRUCTIONS



#### contents



6 pcs\*

FRAME OUTSIDE

\*1 PC UPPER OUTSIDE FRAME, 1 PC LOWER OUTSIDE FRAME. 4 PCS SIDE FRAME



1 pc

FRAME SUPPORT



2 pcs

FRAME CORNER



2 pcs

V-STAND BASE



2 pcs

FRAME T-CONNECTOR



# StEP 1

Unpack all components and make sure that the kit is complete.





# StEP 2



Insert the v-Stand bases into the lower outside frame section.



#### StEP 3





Insert a side frame section into each v-Stand base by sliding it through the guides until it is seated at the bottom. You should now have the bottom half of your v-Stand complete.



# Step 4





Assemble the middle section by attaching the two T-Connectors to each end of the centre frame support.



#### StEP 5





Glide the middle section into the side frames (a) so that only half of the T-Connectors are inserted as shown in (b).

#### 8

### Step 6 Step 7 Step 8



Start assembling the top half of your v-Stand by inserting the two frame corners into each end of the upper frame section.



Insert the remaining side frame sections to each frame corner. You should now have the top half of y