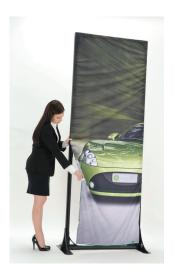

Begin inserting the graphic panel into the top half of your v-Stand starting from left to right until you are halfway down the top frame section.

#### StEP 9

Insert the top half frame section into the bottom half of your v-Stand by guiding it through the T-Connectors. Continue to insert the rest of your graphic panel starting from the lower outside frame section to create enough slack and tension for a smooth display finish.