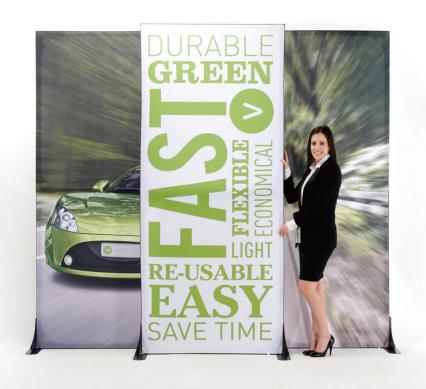

#### you ARE NOW READY to DISPLAY YOUR V-STAND!

Graphic panels can be easily removed and replaced any time you wish.