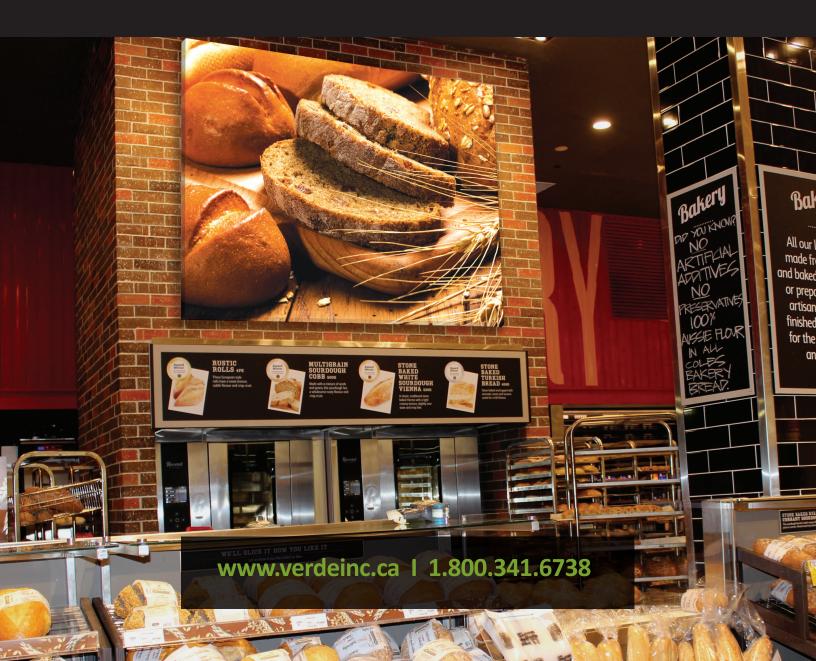

#### **Showcase Season's Best**

Installation of Verde Fastframe is fast and easy due to its lightweight framing structure and updating imagery is even easier, perfect for environments that require seasonal refreshes on visuals.

## Worth a thousand words

Let eye-catching visuals in the right dimensions and space build a strong emotional connection between people and food.