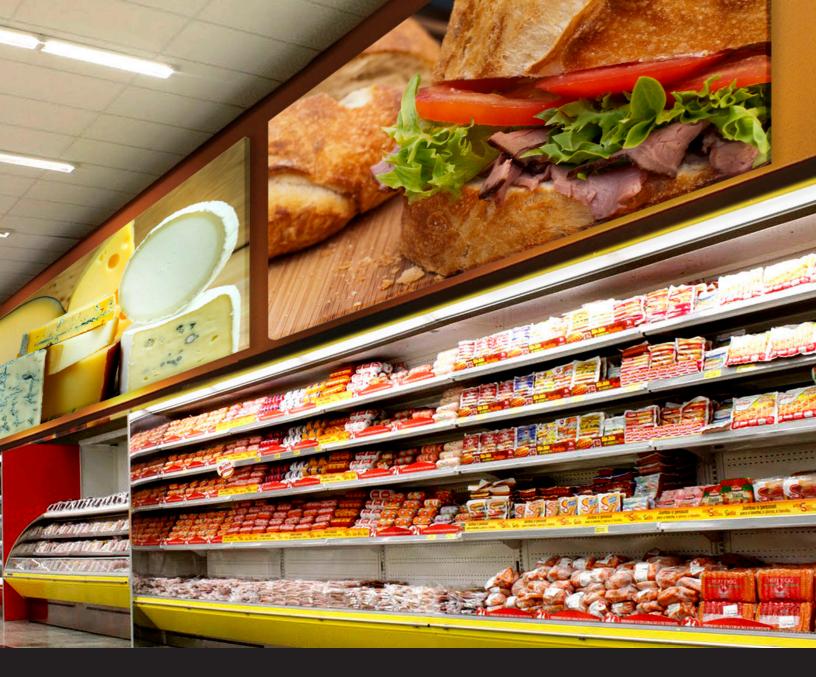

### **Create appetite appeal**

By placing in-situation shots of product that do not only serve as directional signage, but also inspire consumers is the perfect way to increase basket size.

## Worth a thousand words

Let eye-catching visuals in the right dimensions and space build a strong emotional connection between people and food.