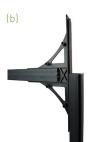

#### StEP 5

Glide the middle section into the side frames (a) so that only half of the T-Connectors are inserted as shown in (b).