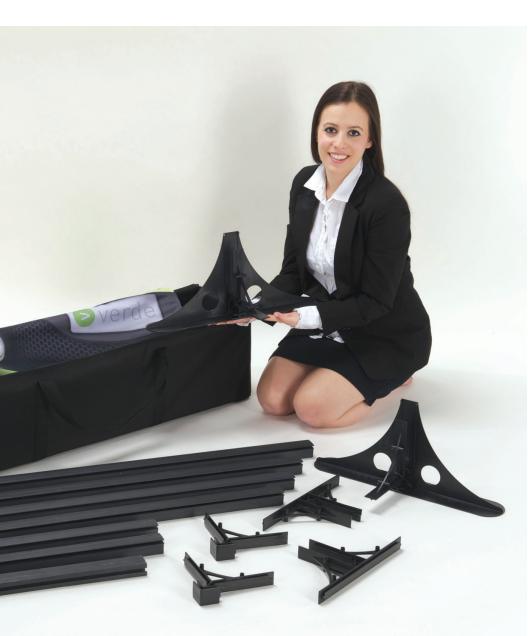

# StEP 1

Unpack all components and make sure that the kit is complete.

#### contents

6 pcs\*

FRAME OUTSIDE

\*1 PC UPPER OUTSIDE FRAME, 1 PC LOWER OUTSIDE FRAME. 4 PCS SIDE FRAME

1 pc

FRAME SUPPORT

2 pcs

FRAME CORNER

2 pcs

V-STAND BASE

2 pcs

FRAME T-CONNECTOR