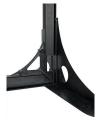

2 pcs

V-STAND BASE

2 pcs

FRAME T-CONNECTOR

# StEP 2

Insert the v-Stand bases into the lower outside frame section.