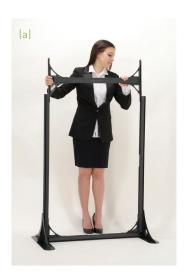

#### StEP 5

Glide the middle section into the side frames (a) so that only half of the T-Connectors are inserted as shown in (b).