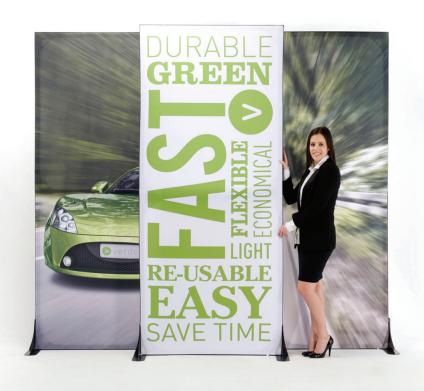

#### you ARE NOW READY +0 DISPLAY YOUR V-S+AND!

Graphic panels can be easily removed and replaced any time you wish.