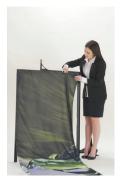

Begin inserting the graphic panel into the top half of your v-Stand starting from left to right until you are halfway down the top frame section.