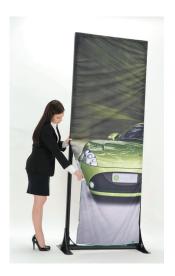

#### you ARE NOW READY +0 DISPLAY YOUR V-S+AND!

Graphic panels can be easily removed and replaced any time you wish.